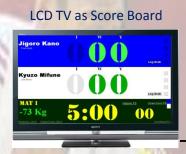

### Computerized Scoring Set up for one Mat

Item List:

LCD TV 50" - 2 Nos.

Thin Client - 2 Nos. (wired/wireless)

Wireless/wired Access point - 1No.

Laptop for software operation - 1 No.

LCD TV as Score Board