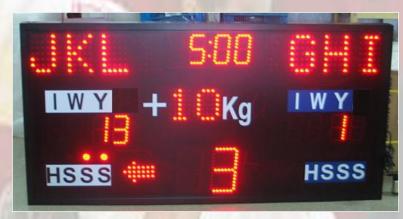

#### Specifications: (Electronic Score Board)

Show each team's name abbreviations

Show game time

Show weight range for woman or man

Show Ippon, Waza-ari, Yuko

Show koka time, automatically scoring

Show hansoku-make, keikoku, shul, shido

Display color: Red

Operation: Through Console Controller

Data transmission: Wired/Wireless

Data transmission distance: 100 mtrs.

Viewing Distance: 75 mtrs.

Input voltage: 220V AC 60/50Hz, 3A