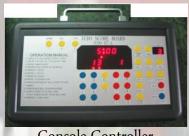

#### **Electronic Score Board**

Console Controller

Size of the board: 220cm X 108cm x 10cm