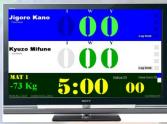

#### Specifications: (Electronic Score Board)

Show each team's name abbreviations

Show game time

Show weight range for woman or man

Show Ippon, Waza-ari, Yuko

Show koka time, automatically scoring

Show hansoku-make, keikoku, shul, shido

Display color: Red

Operation: Through Console Controller

Data transmission: Wired/Wireless

Data transmission distance: 100 mtrs.

Viewing Distance: 75 mtrs.

Input voltage: 220V AC 60/50Hz, 3A

### Computerized Scoring Set up for one Mat

Item List:

LCD TV 50" - 2 Nos.

Thin Client - 2 Nos. (wired/wireless)

Wireless/wired Access point - 1No.

Laptop for software operation - 1 No.

LCD TV as Score Board