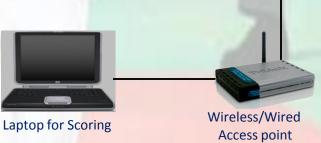

### Computerized Scoring Set up for one Mat

Item List:

LCD TV 50" - 2 Nos.

Thin Client - 2 Nos. (wired/wireless)

Wireless/wired Access point - 1No.

Laptop for software operation - 1 No.

LCD TV as Score Board